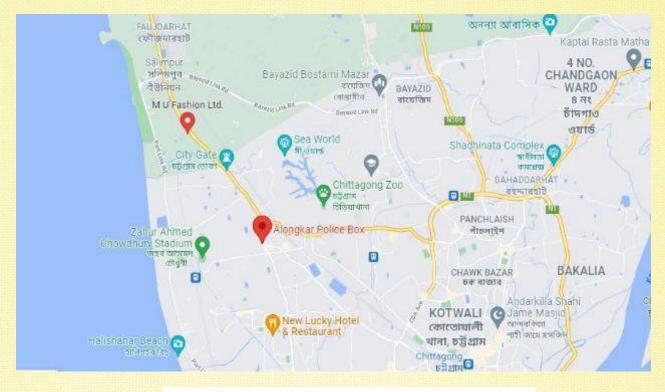

### **Our Coordinates**

#### Click here to reach our location

#### Factory Address:

South Salimpur, Jafarabad-4317, Fouzderhat I/A, Near City-gate **(Opposite of National Cotton Mill)**, Chattogram, Bangladesh.