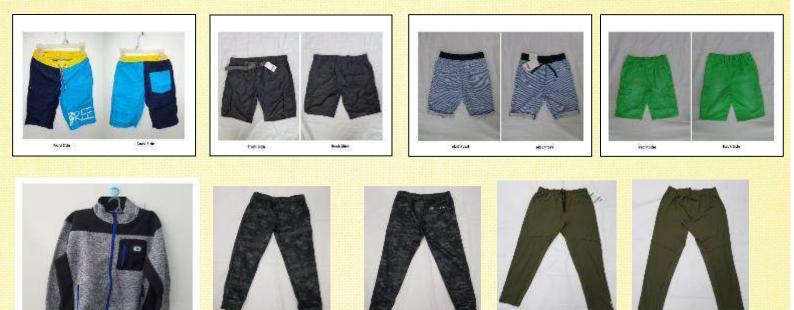

#### Products <u>Woven Item</u>

| Jacket     | Gents Bermuda         | Denim Pant | Fleece Jacket |
|------------|-----------------------|------------|---------------|
| Sleep Wear | Shorts & Long<br>Pant | Swim Wear  |               |