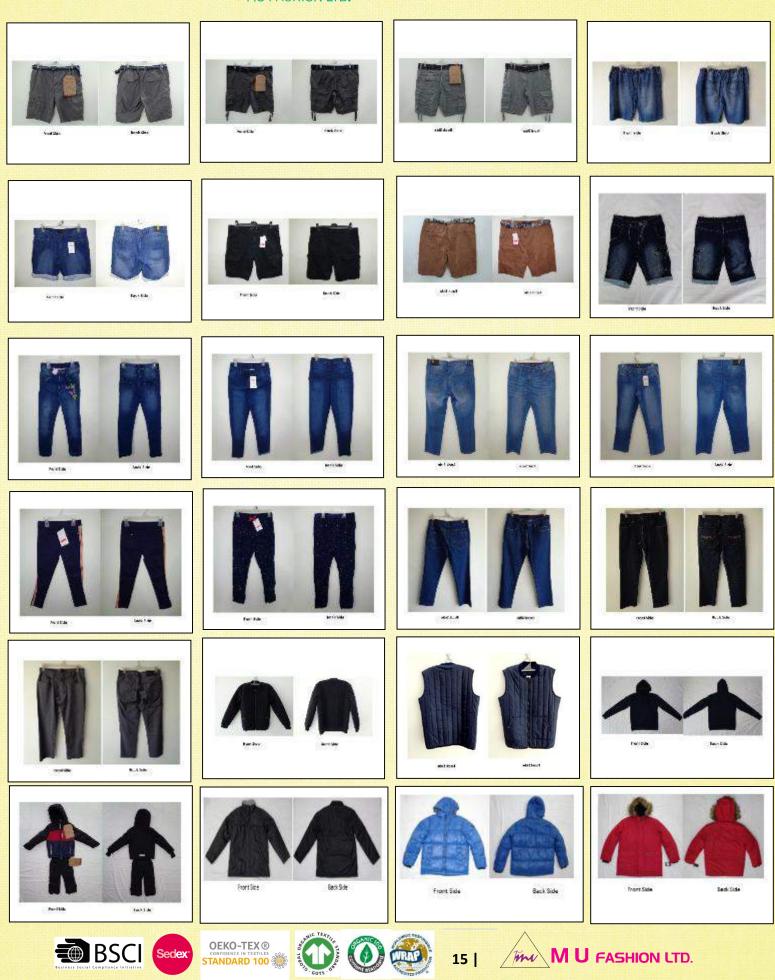

#### Products <u>Woven Item</u>

| Jacket     | Gents Bermuda         | Denim Pant | Fleece Jacket |
|------------|-----------------------|------------|---------------|
| Sleep Wear | Shorts & Long<br>Pant | Swim Wear  |               |