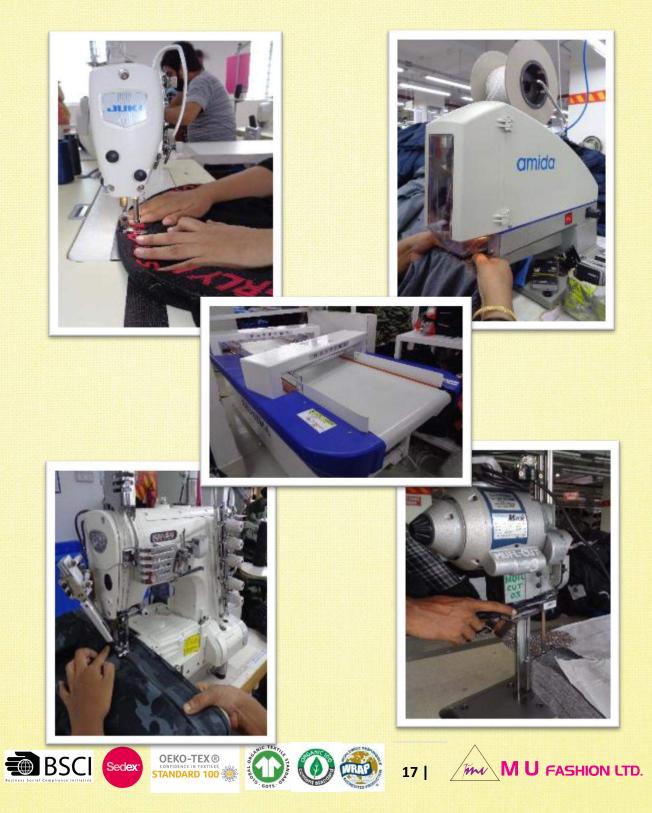

## **Machinery Description**

|   | Machine In To     | ətal |
|---|-------------------|------|
| 1 | Basic Machine     | 615  |
| 2 | Auxiliary Machine | 85   |
|   | In Total=         | 700  |