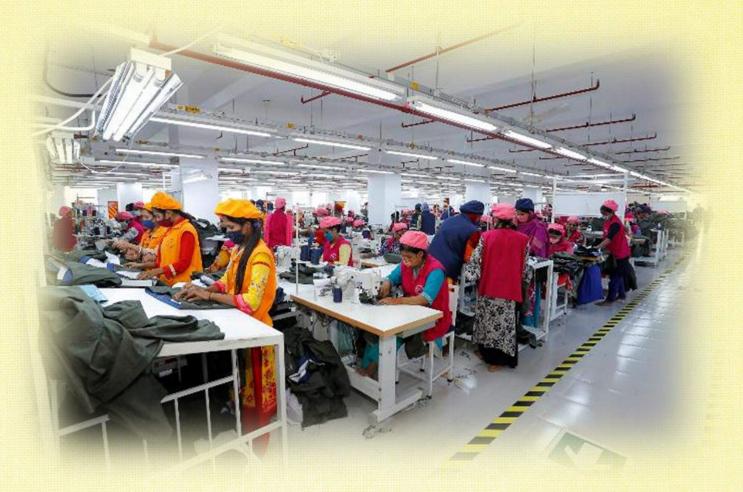

## **Strength of our Production Unit**

- 1. Floor space 100,000 SFT equally divided in to 7 stored building
- 2. Initially number of machines 700
- 3. Manpower executive 150, workers 1350
- 4. Range of production:
  - Woven
  - Knit
- 5. Production capacity in average
  - Jacket 10,000 pcs/day.
  - Bottom 20,000 pcs/day
- 6. Production time-90-120 days from the date of PO received
- 7. Terms of delivery FOB/C&F
- 8. Payment L/C at sight, TT, Wire transfer